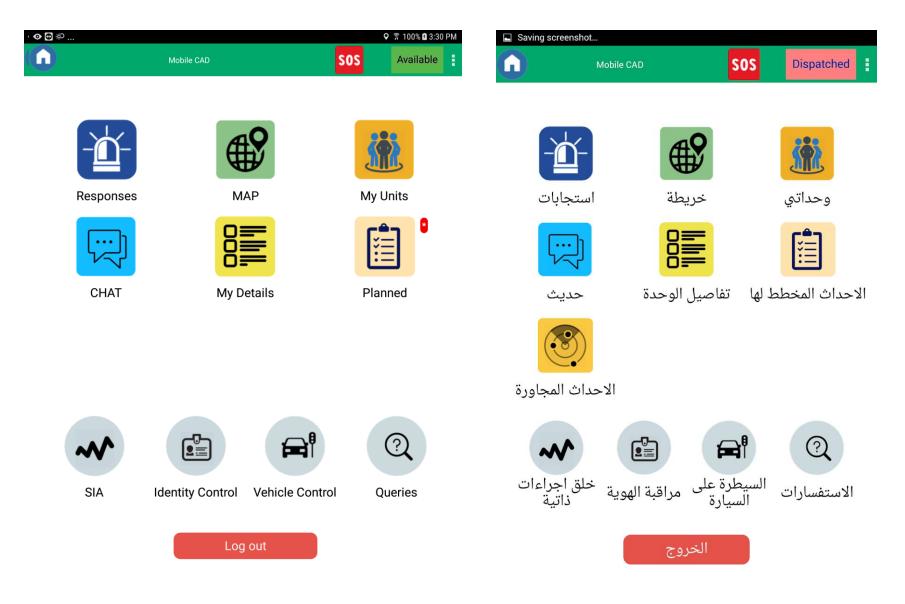

# Mobile App

- Receive and generate events,
- Receive and capture multi-media and append to event,
- Change resource status without using voice Radio network,
- View event location on the MAP as well as the GPS position of other resources,
- > Integration with GoogleMAPS or Waze to obtain best routing directions to the event location,
- > External database queries including persons, vehicles, others,
- Chat with agency personnel and other first responders,
- Send SOS message and receive SOS from other first responders,
- > View / track resources / events of other units within a field commander's responsibility.

## Mobile CAD on Android