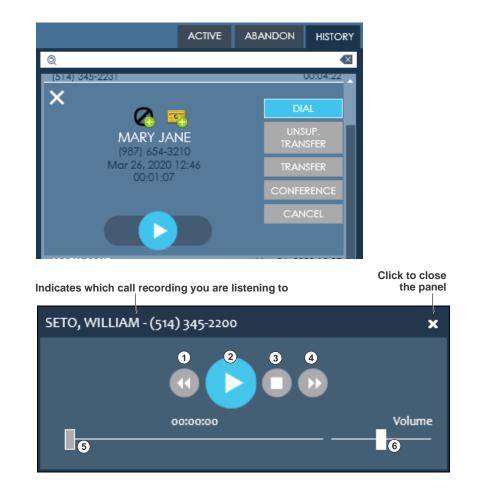

### Softphone - Voice Recorder Integration

Call Takers can access a conversation recording via the Call History Tab.

Supervisors and QA personnel can access a conversation recording for a call associated to a Response from Query Tool module in CAD.