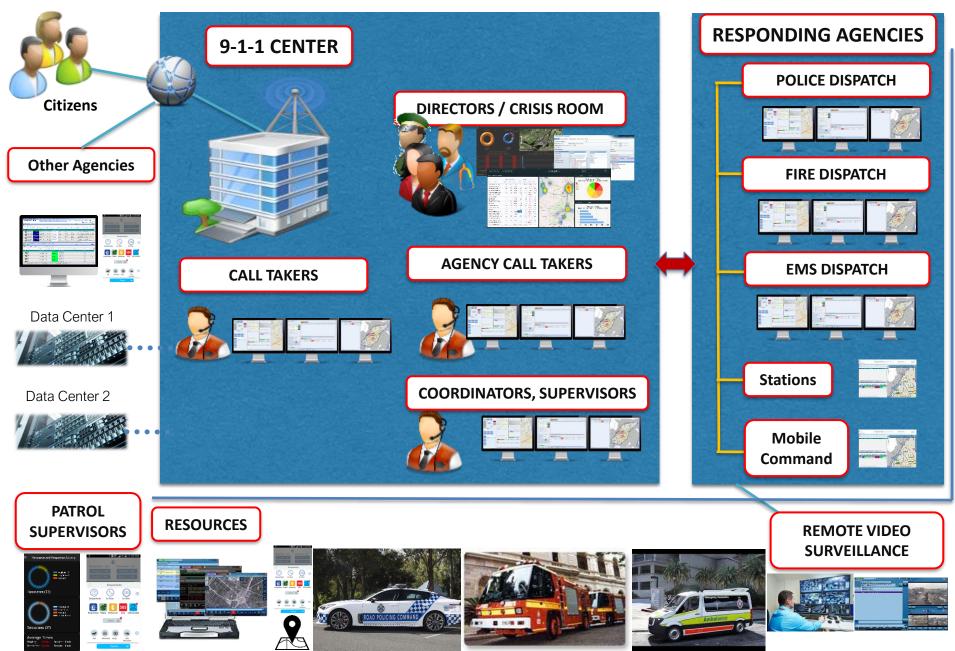

# Solution Overview - C4is

5.

September 2021

# Users



# **Principle Integrations**



# Architecture

**Command Centers** 



### **Integrated Communications**



# Main Applications

Softphone / CAD for Call Takers, Dispatchers and Supervisors



#### Mobile CAD on Windows



Mobile CAD



Web - FieldStats



### SAM on Windows or Android Tablet



SAM on Smartphone Android

Web -

FieldMonitor



#### WEBCAD for Stations or other agencies



#### Web - Reports



#### Web – CrimeCube



# Softphone – CTI Integration



### Supported (with Cisco):

- Automated ACD Login
- Call Control / Conf. / Transfers
- ANI/ALI
- Contact Lists
- Active Agent View
- Alert Supervisor
- Call Back 123 Caller
- Set Reason for Not Ready
- Timer Alerts / Agent Statistics
- Call History

### **Optional Features:**

- Abandoned Call List
- # of Calls in Queue Di