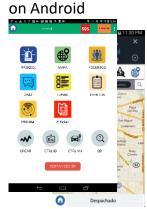

# Solution Overview - C4is

5.

September 2021

# Users



# **Principle Integrations**



# Architecture

**Command Centers** 



### **Integrated Communications**



# Main Applications

Softphone / CAD for Call Takers, Dispatchers and Supervisors



#### Mobile CAD on Windows



Mobile CAD



Web - FieldStats



### SAM on Windows or Android Tablet



SAM on Smartphone Android

Web -

FieldMonitor



#### WEBCAD for Stations or other agencies



#### Web - Reports



#### Web – CrimeCube



# Softphone – CTI Integration



### Supported (with Cisco):

- Automated ACD Login
- Call Control / Conf. / Transfers
- ANI/ALI
- Contact Lists
- Active Agent View
- Alert Supervisor
- Call Back 123 Caller
- Set Reason for Not Ready
- Timer Alerts / Agent Statistics
- Call History

### **Optional Features:**

- Abandoned Call List
- # of Calls in Queue Display
- Longest Call in Queue Display
- VIP/Black-Listed Callers

### Softphone - Voice Recorder Integration

Call Takers can access a conversation recording via the Call History Tab.

Supervisors and QA personnel can access a conversatio