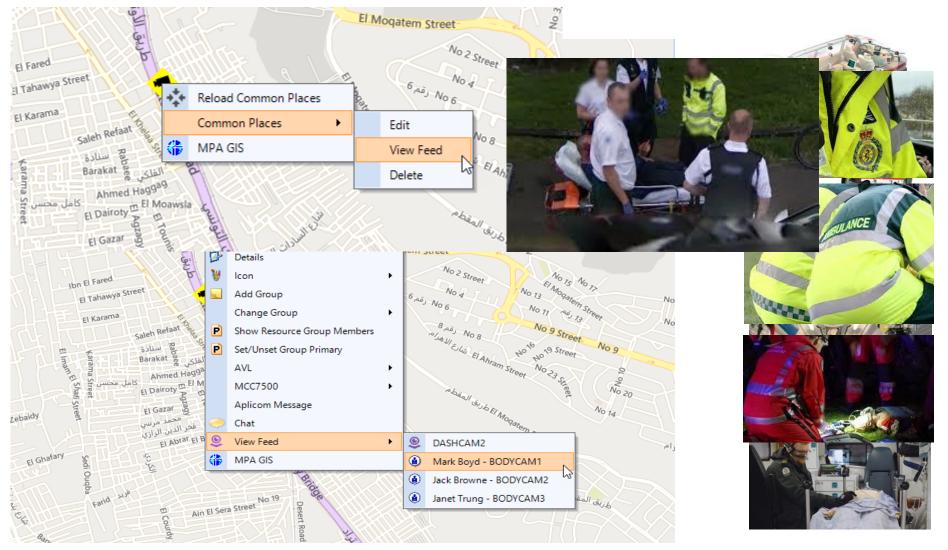

# **CAD** - Integrated Cameras

### View street camera feeds:

### CAD – CamCap Module