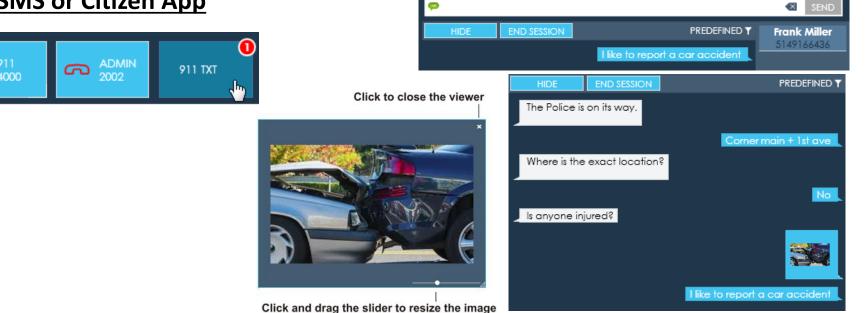

# Softphone - Text to Command Center

### Via SMS or Citizen App

ഹ

### Text Transcript, pictures and videos shared with CAD