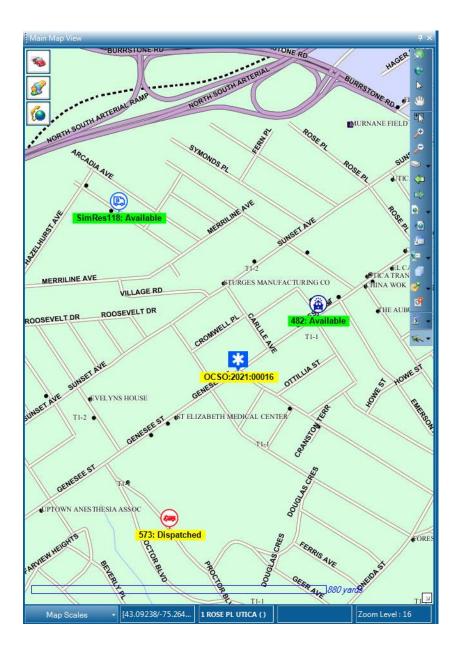

### CAD – Layouts by User Profile

| Response View (10) - F                                            | ittered on All                                                                                                                                                                                            | A       |                                                                                                              |                 | ana ka<br>Mangan ka ka | Serie Lande Room Reserve you be                                                   |                       |                |                                        |                     | - 4                                                                               |
|-------------------------------------------------------------------|-----------------------------------------------------------------------------------------------------------------------------------------------------------------------------------------------------------|---------|--------------------------------------------------------------------------------------------------------------|-----------------|------------------------|-----------------------------------------------------------------------------------|-----------------------|----------------|----------------------------------------|---------------------|-----------------------------------------------------------------------------------|
| Agency Cre<br>POLICE AGENCY 8:19:49<br>POLICE AGENCY 8:20:1       | FIRE PENDING POLICE PENDIN<br>eation Ti Sequence Num Respo<br>PAM 8/1 POL:2021:08:1 BURG<br>Edit Layouts - (User)                                                                                         | nseType | Status                                                                                                       | Address         | Moncto<br>×            | n, NB E1C 1B8,<br>NS, Canada<br>NS B4A 2M7, C                                     | POL1<br>POL1<br>FIRE1 | Major Incident | Origin<br>CAD<br>CAD<br>CAD            | Primary Agent       | Primary Respon Prima<br>POL:2021:08:1<br>POL:2021:08:1                            |
| X FIRE AGENCY 8:21:3<br>POLICE AGENCY 8:21:3<br>EMS AGENCY 8:22:0 | Data Source: Responses Layout Name: My Layout Columns Selection to jubble Schemen                                                                                                                         | *<br>   |                                                                                                              | nation Sorting  | •                      | r Bank, NS B4<br>r Bank, NS B4<br>r Bank, NS B4<br>r Bank, NS B4<br>r Bank, NS B4 | FIRE1<br>POL1<br>EMS1 |                | CAD<br>CAD<br>CAD<br>CAD<br>CAD<br>CAD |                     | EMS:2021:08:1<br>EMS:2021:08:1<br>EMS:2021:08:1<br>EMS:2021:08:1<br>EMS:2021:08:1 |
| FIRE AGENCY 8:22:0<br>POLICE AGENCY 8:22:0<br>MEMS AGENCY 8:22:1  | Available Columns<br>ExpirationDate<br>Handling Resource<br>Incident Sequence Number<br>Incident Type Name<br>IsPrivate                                                                                   | ^       | Agency<br>Creation Time<br>Sequence Numb<br>Response Type<br>Status                                          | ed Columns      |                        | r Bank, NS B4<br>r Bank, NS B4<br>r Bank, NS B4                                   | POL1                  | -              | CAD<br>CAD                             |                     | EMS:2021:08:1<br>EMS:2021:08:1                                                    |
|                                                                   | Isprivate<br>Last Modification<br>Linked Response Count<br>Manual creation time<br>Manual finalization time<br>Milestone<br>MilestoneTime<br>Original Response Type<br>Person Count<br>Primary Agent Name | +       | Address<br>Dispatch Group<br>Major Incident<br>Origin<br>CustomDateTime<br>CustomFreeForm<br>Application Nam | nat10           | <b>1</b><br>+          |                                                                                   |                       |                |                                        |                     |                                                                                   |
| <     Add Details                                                 | Primary Agent Name<br>Primary Resource<br>Primary Response<br>Priority                                                                                                                                    | •       | Left Align                                                                                                   | d Align<br>▼    | ]                      | itatuses 💻 O                                                                      | utgoing Messages 📕    | Response G     | rouping 💻 Se                           | rvice Selection 💻 S | et Confidential 🍹                                                                 |
| Response View (10) - Filtere                                      |                                                                                                                                                                                                           | Save    | Add                                                                                                          | Cancel<br>Close |                        |                                                                                   |                       |                |                                        |                     |                                                                                   |

Configurable by Agency / User Profile:

Response and resource grid layout, field selection, order, field width, colours, Font size, filter and grouping criteria, placement / size Unlimited number of grids per User Layout

### **CAD** - Resource Status

Color coded Resource statuses on MAP match CAD Grids and SAM.