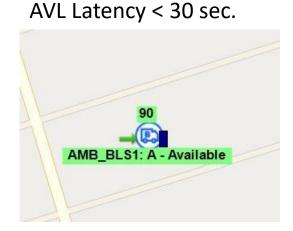

# CAD - AVL, Geofence Alert

Speed, Travel Direction

### AVL Latency - 2 min.

**Geofence** Alert

### AVL Latency > 4 min.

Geofence Alert when a Resource enters or exits its assigned Zones or a Dynamic Polygon drawn on the MAP by a CAD user.