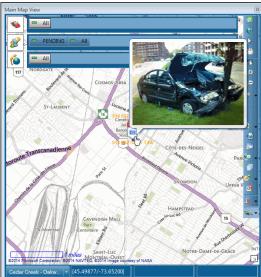

# Softphone - Text to Command Center

### Via SMS or Citizen App

ഹ

### Text Transcript, pictures and videos shared with CAD