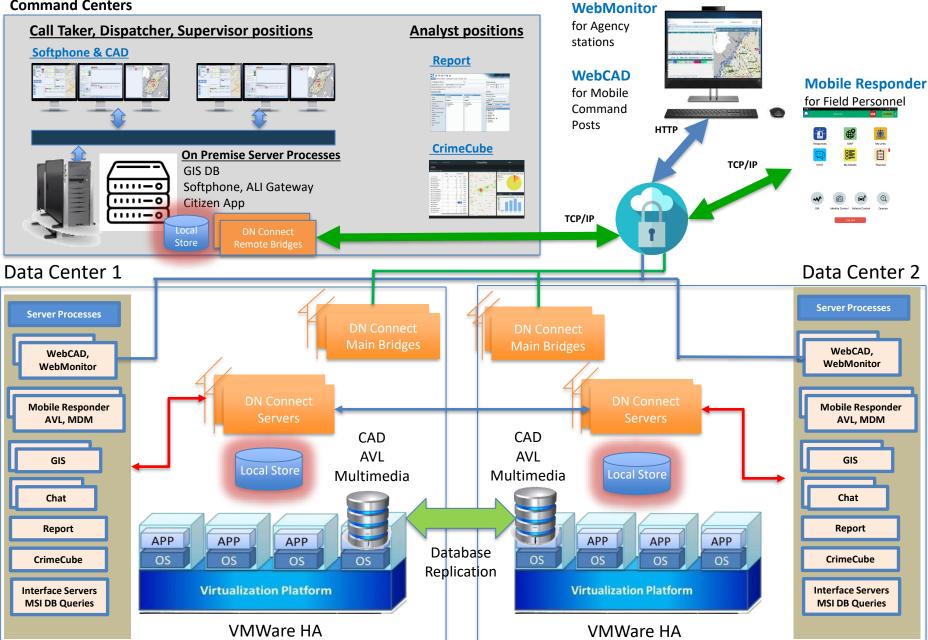

# Architecture

**Command Centers** 

### **Integrated Communications**

# Main Applications

Softphone / CAD for Call Takers, Dispatchers and Supervisors