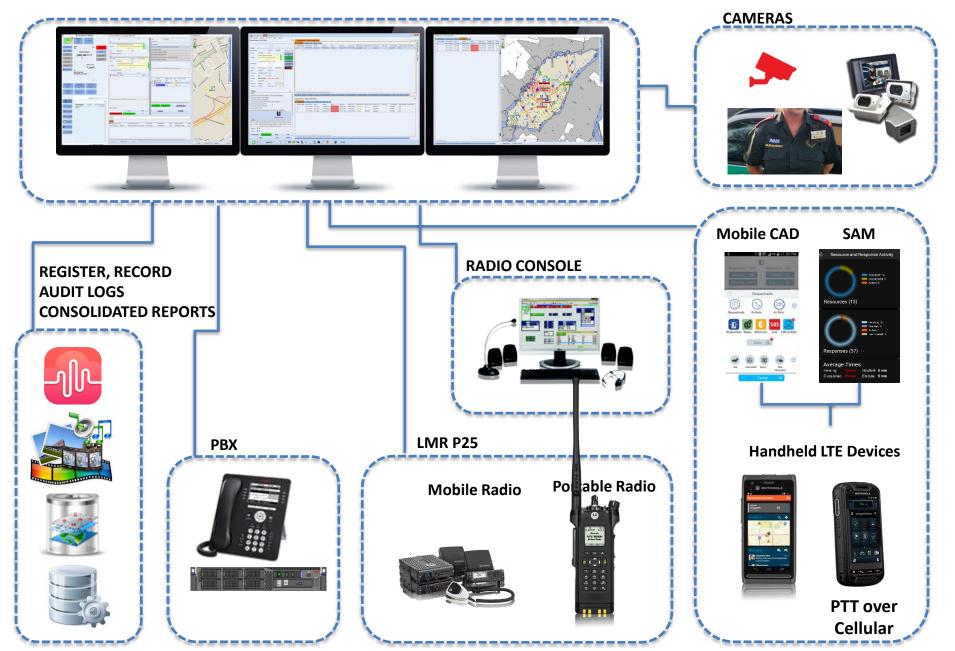

### **Integrated Communications**

# Softphone – CTI Integration

### Supported (with Cisco):

- Automated ACD Login
- Call Control / Conf. / Transfers
- ANI/ALI
- Contact Lists
- Active Agent View
- Alert Supervisor
- Call Back 123 Caller
- Set Reason for Not Ready
- Timer Alerts / Agent Statistics
- Call History

### **Optional Features:**

- Abandoned Call List
- # of Calls in Queue Display
- Longest Call in Queue Display
- VIP/Black-Listed Callers