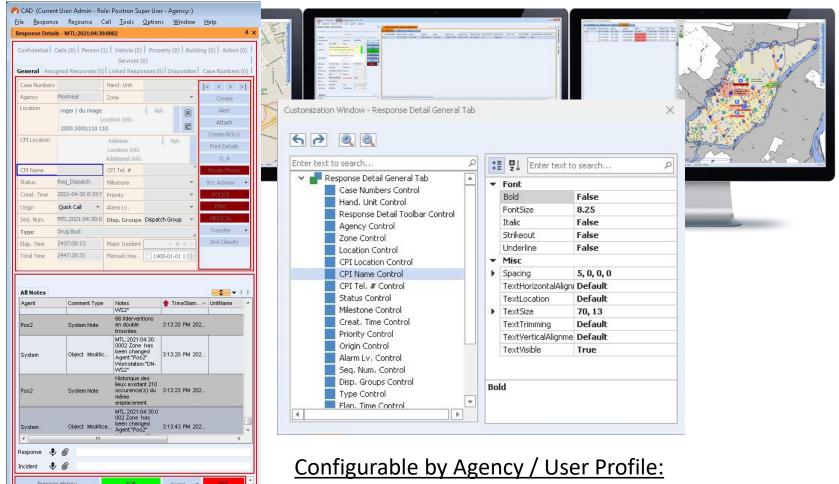

### **Configurable Response Detail Window**

Fields can be removed, re-ordered, field resized, Font size changed

Tabs can be removed

Recom.

Defer

Duplicate

Buttons can be removed or moved

# Configurable Response Detail Window – GIS Layer