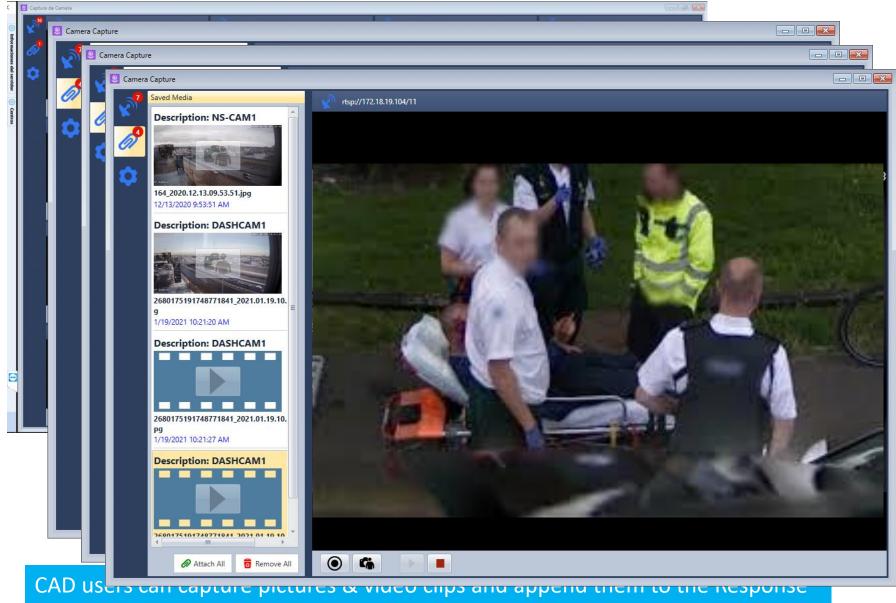

Fields can be removed, re-ordered, field resized, Font size changed

Tabs can be removed

Recom.

Defer

Duplicate

Buttons can be removed or moved

# Configurable Response Detail Window – GIS Layer



# Agency Specific MAP Icons



### **CAD** - Resource Status



Color coded Resource statuses on MAP match CAD Grids and SAM.

# CAD - AVL, Geofence Alert



Speed, Travel Direction

### AVL Latency - 2 min.



**Geofence** Alert



### AVL Latency > 4 min.



Geofence Alert when a Resource enters or exits its assigned Zones or a Dynamic Polygon drawn on the MAP by a CAD user.

### **CAD** - Communications



Chat with a particular Resource or all (CAD and Mobile CAD ) users assigned to a Response

# **CAD** - Integrated Cameras

### View street camera feeds:



### CAD – CamCap Module



# Mobile App



- Receive and generate events,
- Receive and capture multi-media and append to event,
- Change resource status without using voice Radio network,
- View event location on the MAP as well as the GPS position of other resources,
- > Integration with GoogleMAPS or Waze to obtain best routing directions to the event location,
- > External database queries including persons, vehicles, others,
- Chat with agency personnel and other first responders,
- Send SOS message and receive SOS from other first responders,
- > View / track resources / events of other units within a field commander's responsibility.

## Mobile CAD on Android



# Site Activity Monitor (SAM)

| <u>On Tablet</u>                                         |