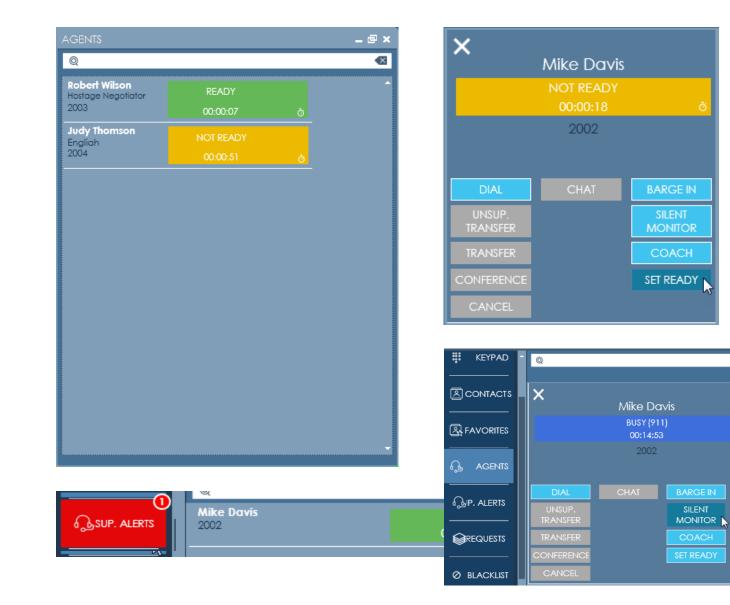

## Softphone - Supervisor Features

ALL T

### Accessible by both the Agent and the Agent's Supervisor