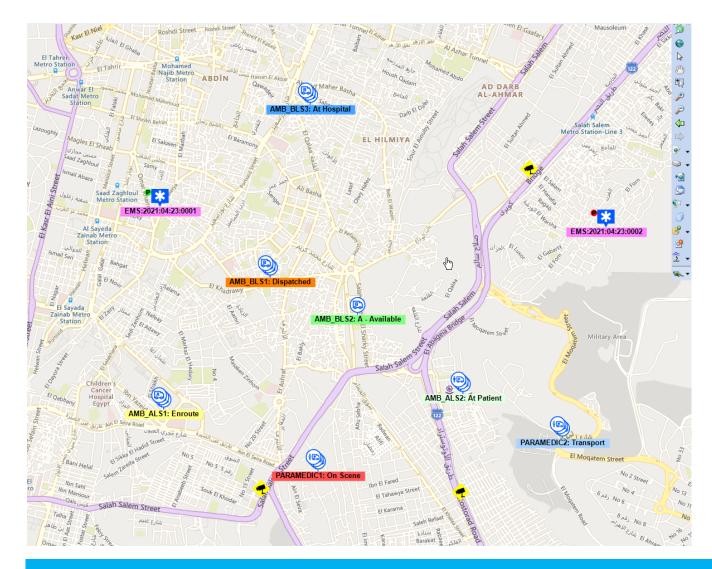

### CAD – Layouts by User Profile

| Response View (10) - F                                            | ittered on All                                                                                                                                                                                            | A       |                                                                                                              |                 | ana ka<br>Mangan ka ka | Serie Lande Room Reserve you be                                                   |                       |                |                                        |                     | - 4                                                                               |
|-------------------------------------------------------------------|-----------------------------------------------------------------------------------------------------------------------------------------------------------------------------------------------------------|---------|--------------------------------------------------------------------------------------------------------------|-----------------|------------------------|-----------------------------------------------------------------------------------|-----------------------|----------------|----------------------------------------|---------------------|-----------------------------------------------------------------------------------|
| Agency Cre<br>POLICE AGENCY 8:19:49<br>POLICE AGENCY 8:20:1       | FIRE PENDING POLICE PENDIN<br>eation Ti Sequence Num Respo<br>PAM 8/1 POL:2021:08:1 BURG<br>Edit Layouts - (User)                                                                                         | nseType | Status                                                                                                       | Address         | Moncto<br>×            | n, NB E1C 1B8,<br>NS, Canada<br>NS B4A 2M7, C                                     | POL1<br>POL1<br>FIRE1 | Major Incident | Origin<br>CAD<br>CAD<br>CAD            | Primary Agent       | Primary Respon Prima<br>POL:2021:08:1<br>POL:2021:08:1                            |
| X FIRE AGENCY 8:21:3<br>POLICE AGENCY 8:21:3<br>EMS AGENCY 8:22:0 | Data Source: Responses Layout Name: My Layout Columns Selection to jubble Schemen                                                                                                                         | *<br>   |                                                                                                              | nation Sorting  | •                      | r Bank, NS B4<br>r Bank, NS B4<br>r Bank, NS B4<br>r Bank, NS B4<br>r Bank, NS B4 | FIRE1<br>POL1<br>EMS1 |                | CAD<br>CAD<br>CAD<br>CAD<br>CAD<br>CAD |                     | EMS:2021:08:1<br>EMS:2021:08:1<br>EMS:2021:08:1<br>EMS:2021:08:1<br>EMS:2021:08:1 |
| FIRE AGENCY 8:22:0<br>POLICE AGENCY 8:22:0<br>MEMS AGENCY 8:22:1  | Available Columns<br>ExpirationDate<br>Handling Resource<br>Incident Sequence Number<br>Incident Type Name<br>IsPrivate                                                                                   | ^       | Agency<br>Creation Time<br>Sequence Numb<br>Response Type<br>Status                                          | ed Columns      |                        | r Bank, NS B4<br>r Bank, NS B4<br>r Bank, NS B4                                   | POL1                  | -              | CAD<br>CAD                             |                     | EMS:2021:08:1<br>EMS:2021:08:1                                                    |
|                                                                   | Isprivate<br>Last Modification<br>Linked Response Count<br>Manual creation time<br>Manual finalization time<br>Milestone<br>MilestoneTime<br>Original Response Type<br>Person Count<br>Primary Agent Name | +       | Address<br>Dispatch Group<br>Major Incident<br>Origin<br>CustomDateTime<br>CustomFreeForm<br>Application Nam | nat10           | <b>1</b><br>+          |                                                                                   |                       |                |                                        |                     |                                                                                   |
| <     Add Details                                                 | Primary Agent Name<br>Primary Resource<br>Primary Response<br>Priority                                                                                                                                    | •       | Left Align                                                                                                   | d Align<br>▼    | ]                      | itatuses 💻 O                                                                      | utgoing Messages 📕    | Response G     | rouping 💻 Se                           | rvice Selection 💻 S | et Confidential 🍹                                                                 |
| Response View (10) - Filtere                                      |                                                                                                                                                                                                           | Save    | Add                                                                                                          | Cancel<br>Close |                        |                                                                                   |                       |                |                                        |                     |                                                                                   |

Configurable by Agency / User Profile:

Response and resource grid layout, field selection, order, field width, colours, Font size, filter and grouping criteria, placement / size Unlimited number of grids per User Layout

### **CAD** - Resource Status

Color coded Resource statuses on MAP match CAD Grids and SAM.