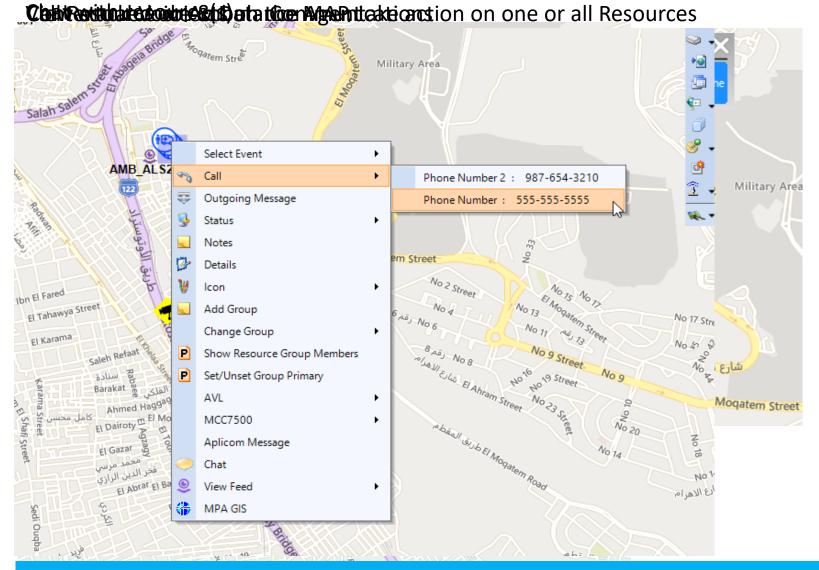

### **CAD** - Communications

Chat with a particular Resource or all (CAD and Mobile CAD ) users assigned to a Response