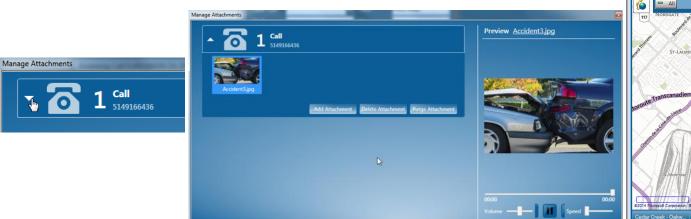

# Softphone - Text to Command Center

### Via SMS or Citizen App

ഹ

### Text Transcript, pictures and videos shared with CAD