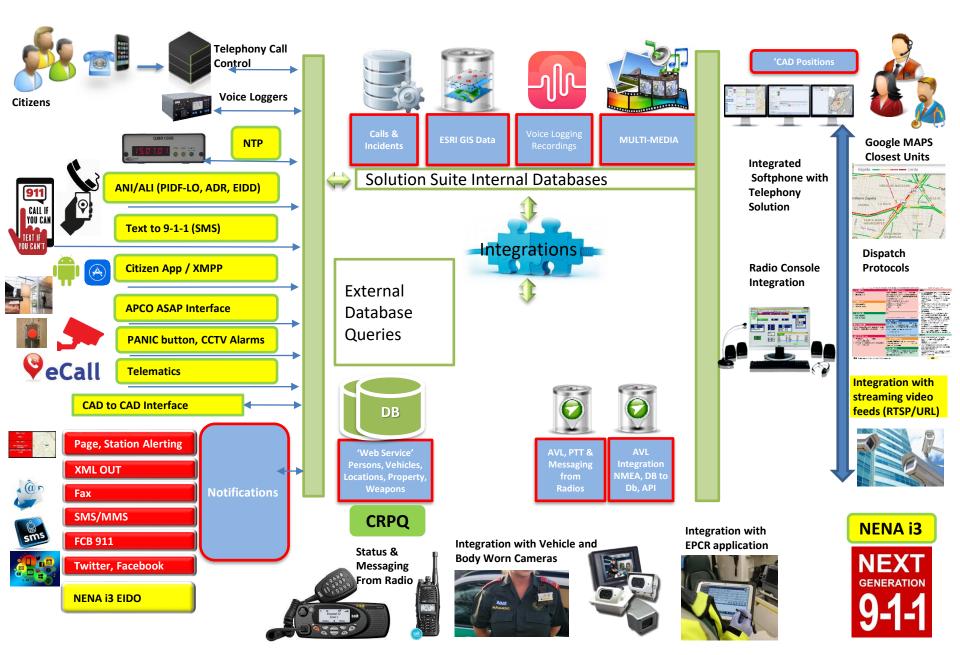

# **Principle Integrations**

# Architecture

**Command Centers** 

### **Integrated Communications**