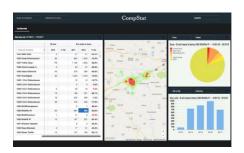

# Solution Overview - C4is

5.

September 2021

# Users



# **Principle Integrations**



# Architecture

**Command Centers** 



### **Integrated Communications**



# Main Applications

Softphone / CAD for Call Takers, Dispatchers and Supervisors



#### Mobile CAD on Windows



Mobile CAD



Web - FieldStats



### SAM on Windows or Android Tablet



SAM on Smartphone Android

Web -

FieldMonitor



#### WEBCAD for Stations or other agencies



#### Web - Reports



#### Web – CrimeCube



# Softphone – CTI Integration



### Supported (with Cisco):

- Automated ACD Login
- Call Control / Conf. / Transfers
- ANI/ALI
- Contact Lists
- Active Agent View
- Alert Supervisor
- Call Back 123 Caller
- Set Reason for Not Ready
- Timer Alerts / Agent Statistics
- Call History

### **Optional Features:**

- Abandoned Call List
- # of Calls in Queue Display
- Longest Call in Queue Display
- VIP/Black-Listed Callers

### Softphone - Voice Recorder Integration

Call Takers can access a conversation recording via the Call History Tab.

Supervisors and QA personnel can access a conversation recording for a call associated to a Response from Query Tool module in CAD.



## Softphone - Supervisor Features



ALL T

### Softphone - Agents Statistics

| TIMES FOR 'Robert Wilson' |