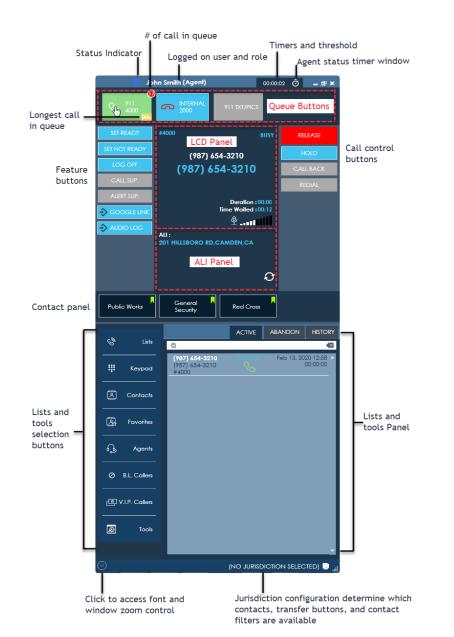

# Softphone – CTI Integration

### Supported (with Cisco):

- Automated ACD Login
- Call Control / Conf. / Transfers
- ANI/ALI
- Contact Lists
- Active Agent View
- Alert Supervisor
- Call Back 123 Caller
- Set Reason for Not Ready
- Timer Alerts / Agent Statistics
- Call History

### **Optional Features:**

- Abandoned Call List
- # of Calls in Queue Display
- Longest Call in Queue Display
- VIP/Black-Listed Callers