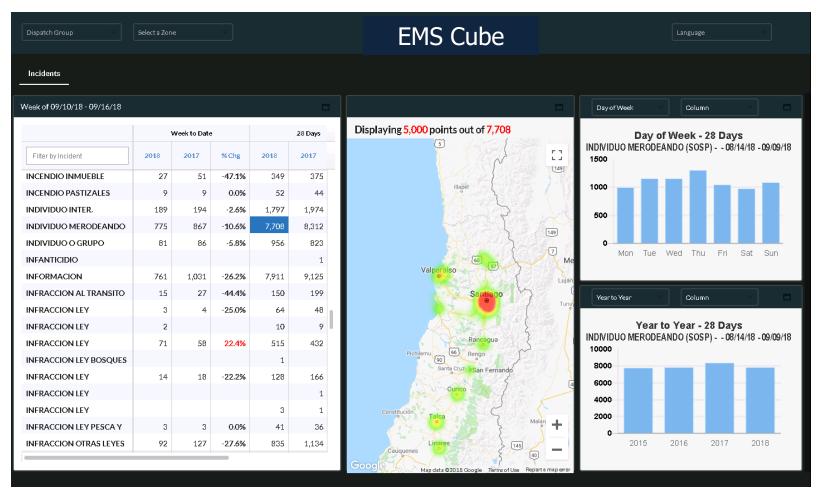

# **EMS Cube - Comparative Statistics**

Comparative statistics by response type filtered by dispatch groups and zones showing:

- Week to date, last 28 running days & Year to date compared to last year
- For a selected incident count, heat maps indicate geographical distribution of incidents, other graphs show hour of day, day of week, dispatch group/zone, weekly over 52-week period and year to year distribution of incidents.